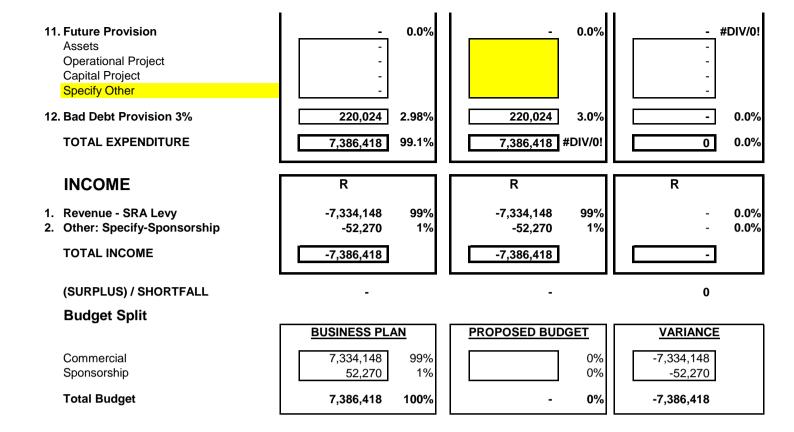

## EPPING CITY IMPROVEMENT DISTRICT 2015/16 PROPOSED BUDGET

|           |                                                                                                                                                                                                                                                                                                                                                                                              | As per Business<br>Plan                                                                                                                  |      | Proposed Budget                                                                                                             |                  | Variance                                                                                                                  |         |
|-----------|----------------------------------------------------------------------------------------------------------------------------------------------------------------------------------------------------------------------------------------------------------------------------------------------------------------------------------------------------------------------------------------------|------------------------------------------------------------------------------------------------------------------------------------------|------|-----------------------------------------------------------------------------------------------------------------------------|------------------|---------------------------------------------------------------------------------------------------------------------------|---------|
|           | EXPENDITURE                                                                                                                                                                                                                                                                                                                                                                                  | R                                                                                                                                        |      | R                                                                                                                           |                  | R                                                                                                                         |         |
| 1.        | Employee Related<br>Salaries<br>Bonus Provision                                                                                                                                                                                                                                                                                                                                              | - (<br>-<br>-                                                                                                                            | ).0% |                                                                                                                             | 0.0%             |                                                                                                                           | #DIV/0! |
| 2.        | Core Business Cleansing Services Environmental Upgrading (Greening, landscaping, recycling, etc.) Law Enforcement Security Services - CCTV Security Services Social Upliftment                                                                                                                                                                                                               | 736,654<br>603,595<br>2,577,491                                                                                                          | 1.7% | 5,424,403<br>1,626,195<br>583,919<br>752,537<br>2,461,752                                                                   | 73.4%            | -91,178<br>28,354<br>-<br>-152,735<br>148,942<br>-115,739                                                                 | -1.7%   |
| 3.        | Depreciation                                                                                                                                                                                                                                                                                                                                                                                 | <b>75,000</b> 1                                                                                                                          | .0%  | 255,217                                                                                                                     | 3.5%             | 180,217                                                                                                                   | 240.3%  |
| 4.        | Repairs and Maintenance                                                                                                                                                                                                                                                                                                                                                                      | <b>90,000</b> 1                                                                                                                          | .2%  | 40,000                                                                                                                      | 0.5%             | -50,000                                                                                                                   | -55.6%  |
| 5.        | Services Accounts ex CCT                                                                                                                                                                                                                                                                                                                                                                     | - (                                                                                                                                      | 0.0% |                                                                                                                             | 0.0%             | -                                                                                                                         | #DIV/0! |
| 6.        | Interest Paid                                                                                                                                                                                                                                                                                                                                                                                | - (                                                                                                                                      | 0.0% |                                                                                                                             | 0.0%             | -                                                                                                                         | #DIV/0! |
|           | General Expenditure Accommodation (Rent) Administration and management fees Auditor's remuneration Accounting fees Advertising Bank charges Computer expenses (including Website) Contingency / Sundry Donations Entertainment Insurance Marketing and promotions Meeting expenses Newsletter expenses Printing and stationery Motor vehicle expenses Secretarial fees  Operational Projects | 1,418,321<br>38,139<br>1,014,457<br>24,115<br>50,226<br>17,676<br>5,610<br>20,000<br>83,202<br>15,000<br>10,000<br>5,000<br>134,896<br>- | 9.2% | 1,446,774  41,205  1,105,342  43,000  31,000  4,752  8,216  5,100  15,469  500  3,780  73,362  2,160  21,600  1,000  90,288 | 19.6%<br>#DIV/0! | 28,453 3,066 90,885 18,885 -19,226 4,752 -9,460 -510 -4,531 500 3,780 -9,840 -12,840 -10,000 21,600 -4,000 -4,000 -44,608 | 2.0%    |
|           | Provide Detail Provide Detail Provide Detail Provide Detail Provide Detail Provide Detail Capital Projects                                                                                                                                                                                                                                                                                   | 67,492                                                                                                                                   |      | -                                                                                                                           | #DIV/0!          | -67,492<br>-<br>-<br>-<br>-                                                                                               | #DIV/0! |
| <b>3.</b> | Provide Detail Provide Detail Provide Detail Provide Detail Provide Detail Provide Detail                                                                                                                                                                                                                                                                                                    |                                                                                                                                          |      |                                                                                                                             | #DIV/U!          |                                                                                                                           | #DIV/U! |
| 10        | O. Capital Expenditure (PPE) Office Furniture Office Equipment Computer Equipment CCTV Cameras Vehicles                                                                                                                                                                                                                                                                                      | - (<br>-<br>-<br>-<br>-<br>-                                                                                                             | 0.0% |                                                                                                                             | 0.0%             | -                                                                                                                         | #DIV/0! |